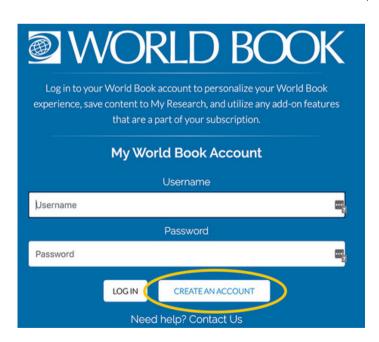

Quick Links

For example, from *Student*, click "My Research" under Quick Links or in the main menu.

This will bring you to the My World Book Account sign-in page. Click "Create an Account," then fill out the fields when prompted and click "Submit."

A confirmation message will indicate that your account was successfully created. You will then be logged in to your My World Book Account and will remain logged in as you move between products.

| WORLD BO                                                 | OK      |
|----------------------------------------------------------|---------|
| Create Your World Book Account  Name                     |         |
| First name or nickname                                   |         |
| * Do not use your full name, only first name or nickname |         |
| Account Type                                             |         |
| Select an account type                                   |         |
| Username                                                 |         |
| WBOteacher                                               |         |
| * Do not use your email address or your full name        |         |
| Enter a password                                         |         |
| Password                                                 | <b></b> |
| Retype your password                                     |         |
| Retype Password                                          | <b></b> |
| Security question                                        |         |
| Choose a question                                        |         |
| Answer to security question                              |         |
| Security answer                                          |         |
| SUBMIT                                                   |         |