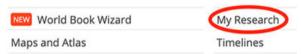

Quick Links

For example, from *Student*, click "My Research" under Quick Links or in the main menu.

This will bring you to the My World Book Account sign-in page. Click "Create an Account," then fill out the fields when prompted and click "Submit."