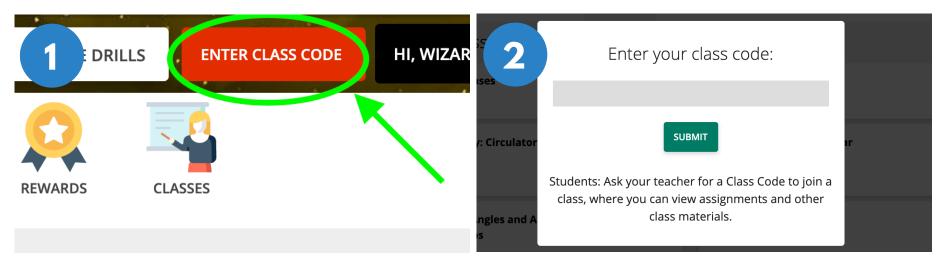

## Join a class and access assignments in Wizerd

To join a class, select **Enter Class Code.** Your teacher will give you a class code for your class.

Enter the code and click Submit.

| 10 |                                          | • 1 - 1 - 1 - 1 - 1 - 1 - 1 - 1 - 1 - 1 |         | Welcome To World Book Online! | WORLD BOO                     | KSTUDENT                         | Educator Tools             |
|----|------------------------------------------|-----------------------------------------|---------|-------------------------------|-------------------------------|----------------------------------|----------------------------|
|    | 3                                        |                                         |         | A Jer                         |                               |                                  | COMPLET                    |
|    |                                          | ASSIGNMENTS                             | REWARDS | nce Bio                       |                               |                                  | Due in 5 days on 11/14/202 |
|    | My Active Assignments                    |                                         |         | nstructions                   |                               |                                  |                            |
|    | Wy Active Assignments                    |                                         |         | earn how the air on Earth c   | n contributes to the weather! | World Book Kids: Weather<br>Link |                            |
|    | 😑 Air and Weather                        |                                         |         |                               |                               |                                  |                            |
|    | Science Block A                          |                                         |         |                               |                               |                                  |                            |
|    | Due in <mark>5 days</mark> on 11/14/2020 |                                         |         |                               |                               |                                  |                            |
| -  |                                          |                                         |         |                               |                               |                                  |                            |