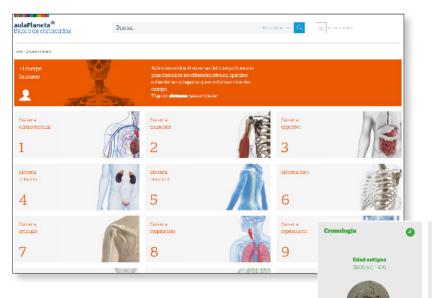

## **KEY FEATURES:**

- Highly visual articles written at an advanced Spanish reading level.
- Cronología, allows users to develop a historical perspective through interactive resesarch.
- The Cuerpo Humano feature allows users to discover definitions and a wealth of multimedia resources centered around the human body.
- The statistics resource, Estadísticas, allows researchers to find world or regional statistics organized by country or variable.
- Intuitive search options allow easy navigation of the more than 170,000 resources: articles, images, videos, and more.